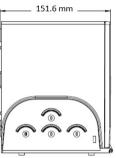

## EG4010-000 | MOBI-48-CU-16S2-6S-1

#### MOBI Fiber Optic Multi-Operator Building Enclosure, Customer Box



#### **Product Classification**

Regional Availability EMEA

**Product Type** Fiber wall box

Product Series MOBI

### General Specifications

Adapters, quantity 48

InterfaceSC/APCMountingWallPort, quantity48

### Outline Drawing





### Optical Specifications



# EG4010-000 | MOBI-48-CU-16S2-6S-1

Fiber Mode Singlemode

**Environmental Specifications** 

Environmental Space Indoor

Packaging and Weights

Packaging quantity 1

Regulatory Compliance/Certifications

Agency Classification

CHINA-ROHS Below maximum concentration value

REACH-SVHC Compliant as per SVHC revision on www.commscope.com/ProductCompliance

ROHS Compliant UK-ROHS Compliant