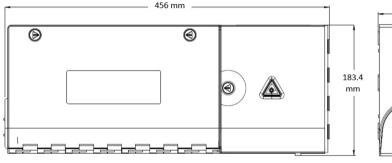

## EG4010-000 | MOBI-48-CU-16S2-6S-1

#### MOBI Fiber Optic Multi-Operator Building Enclosure, Customer Box



#### **Product Classification**

Regional Availability EMEA

**Product Type** Fiber wall box

Product Series MOBI

### General Specifications

Adapters, quantity 48

InterfaceSC/APCMountingWallPort, quantity48

### Outline Drawing





### Optical Specifications



# EG4010-000 | MOBI-48-CU-16S2-6S-1

Fiber Mode Singlemode

**Environmental Specifications** 

Environmental Space Indoor

Packaging and Weights

Packaging quantity 1

Regulatory Compliance/Certifications

Agency Classification

CHINA-ROHS Below maximum concentration value

REACH-SVHC Compliant as per SVHC revision on www.commscope.com/ProductCompliance

ROHS Compliant UK-ROHS Compliant