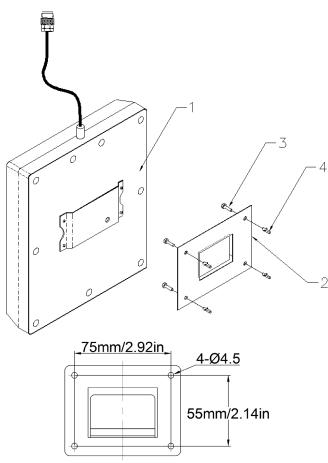

## Installation Steps

- 1) Drill four holes in wall per pattern of holes in plate (item 2) shown above.
- 2) Attach flat side of plate (item 2) to wall using wall anchors (item 4 plastic plug Ø6x25mm) and screws (item 3 tapping screw ST4.2x25mm).
- 3) Mount antenna (item 1), to plate (item 2).
- 4) Connect RF cable.

## Note: Cable min. bending radius: 40mm

This document is a specification. No disclosure or reproduction of the information or drawings shall be made for any purpose without the prior written consent of CommScope. Use of the information contained herein to fabricate or assemble any item in whole  $\alpha$  in part is expressly prohibited.